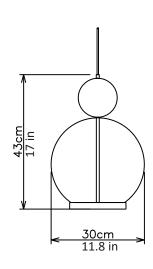

## **Rosa Pendant**

Dimensions cm

Small - DIA 25cm x H 35cm Medium - DIA 30cm x H 43cm Large - DIA 35cm x H 51cm

**Dimensions inch** 

Small - DIA 11.8in x H 13.7in Medium - DIA 11.8in x H 16.9in Large - DIA 13.7in x H 20in