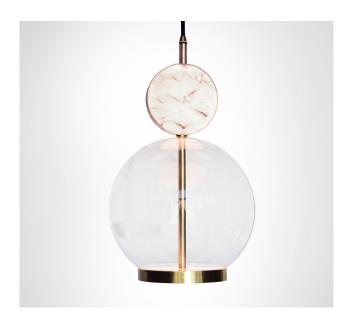

## **Rosa Pendant**

Dimensions cm

Small - DIA 25cm x H 35cm Medium - DIA 30cm x H 43cm Large - DIA 35cm x H 51cm

**Dimensions inch** 

Small - DIA 11.8in x H 13.7in Medium - DIA 11.8in x H 16.9in Large - DIA 13.7in x H 20in

Material

Glass + Metal + Marble

Finishes - glass

Clear

Smoke

Weight

1.5-2.5 kg/3.3lb

Finishes - metal