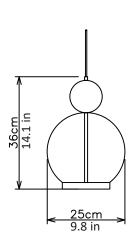

## **Rosa Pendant**

Dimensions cm

Small - DIA 25cm x H 35cm Medium - DIA 30cm x H 43cm Large - DIA 35cm x H 51cm

**Dimensions inch** 

Small - DIA 11.8in x H 13.7in Medium - DIA 11.8in x H 16.9in Large - DIA 13.7in x H 20in