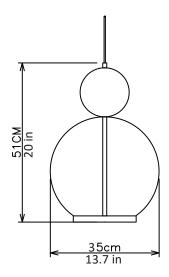

## **Rosa Pendant**

Dimensions cm

Small - DIA 25cm x H 35cm Medium - DIA 30cm x H 43cm Large - DIA 35cm x H 51cm

**Dimensions inch** 

Small - DIA 11.8in x H 13.7in Medium - DIA 11.8in x H 16.9in Large - DIA 13.7in x H 20in